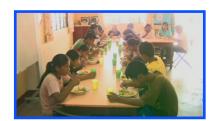

Old people from the slums receive neither a pension nor support from the Peruvian state.

After singing together, youths and some of the mothers serve the food.

Pedro has to go to hospital.