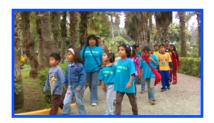

The youngest ones certainly seem to be enjoying it.

They love using the games equipment set up on the Dios es Amor land.

The children like singing and painting with them.

This is especially true of rice – a staple food in Peru.