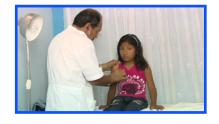

## **Assigning statements**

Assign the following statements from the films to the corresponding part of a Dios es Amor project:

People have gathered for a ceremony of commemoration.

Señora Grimalda is getting a patient ready for the doctor.

Old people from the slums receive neither a pension nor support from the Peruvian state.

After singing together, youths and some of the mothers serve the food.

Pedro has to go to hospital.